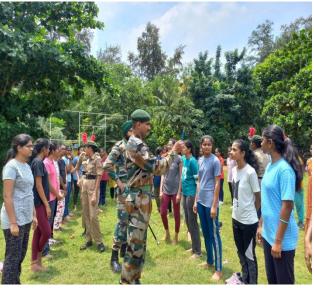

10(A) Girl Battalion NCC has recruited Y22 batch girls for NCC. A total of 230 members have attended. The recruitment has started by filtering girls by height. Then, a running race competition was conducted to the segregated girls. Then, had a physical checkup like eye sight, arms, legs. After the filtration 52 members got selected and collected the enrollment forms and details.

## **Event Photos**