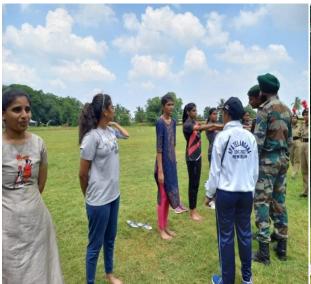

10(A) Girl Battalion NCC has recruited Y22 batch girls for NCC. A total of 230 members have attended. The recruitment has started by filtering girls by height. Then, a running race competition was conducted to the segregated girls. Then, had a physical checkup like eye sight, arms, legs. After the filtration 52 members got selected and collected the enrollment forms and details.

## **Event Photos**